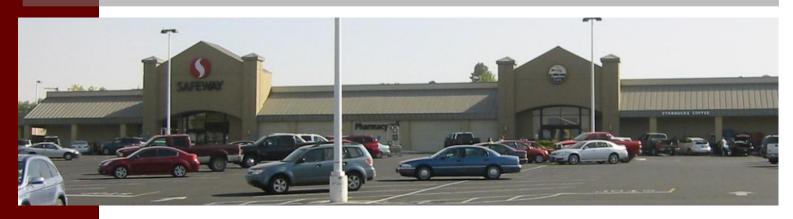

## DICKERHOOF PROPERTIES

**Hermiston Plaza** 

Highway 395 & East Highland Ave, Hermiston, OR

Size/Rate: 7,296 SF at \$1.25 plus NNN's

Tenants:

Safeway, Big Lots, Dollar Tree, Maurices, Marshalls, Famous Footwear, GameStop, Sally Beauty, Club 24, At&T, Great Clips, H&R Block, Subway, Shari's, M&R Footwear, The Cell Fix, DMV, and Hi-Tek Nails