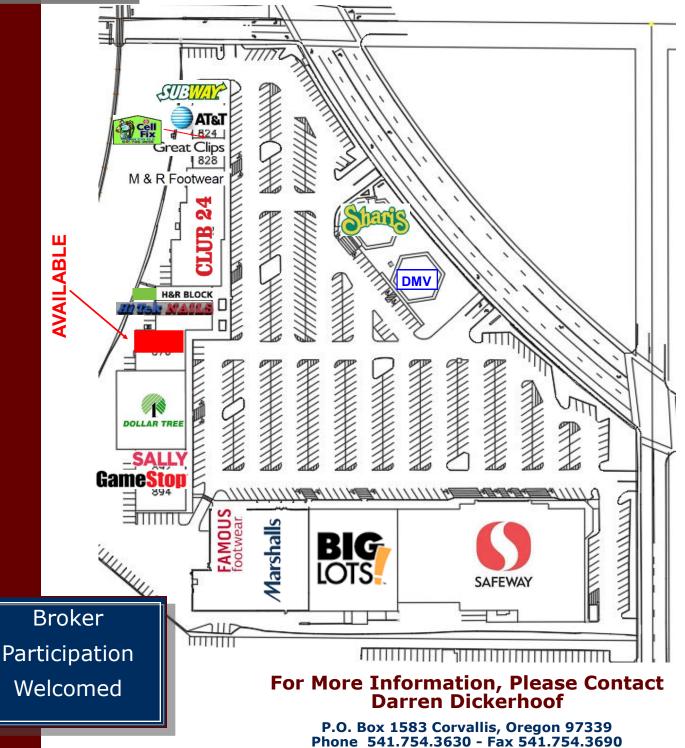

## DICKERHOOF PROPERTIES

**Hermiston Plaza** 

Highway 395 & East Highland Ave, Hermiston, OR

Size/Rate: 7,296 SF at \$1.25 plus NNN's

Tenants:

Safeway, Big Lots, Dollar Tree, Maurices, Marshalls, Famous Footwear, GameStop, Sally Beauty, Club 24, At&T, Great Clips, H&R Block, Subway, Shari's, M&R Footwear, The Cell Fix, DMV, and Hi-Tek Nails

## For More Information, Please Contact Darren Dickerhoof

P.O. Box 1583 Corvallis, Oregon 97339
Phone 541.754.3630 - Fax 541.754.3690
Email darren@dickerhoof.com - www.dickerhoof.com

This information has been furnished from sources we deem reliable, but for which we assume no liability. This is an exclusive listing. The information contained herein is given in confidence with the understanding that all negotiations pertaining to this property be handled through Dickerhoof Properties. All measurements are approximate.